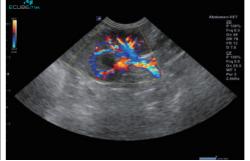

### High-performance with Clinical Versatility

h L3-12T Canine Liver Mass with C5-8NT

Canine Renal Color Perfusion with C5-8NT

Canine Parasternal Short Axis View (Heart)

with SP3-8

Canine M-Mode Measurement
for Fractional Shortening