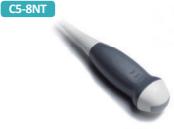

### **Outstanding transducers:**

Micro-convex, C5-8NT Phased array, SP3-8

The C5-8NT and SP3-8T providing high resolution and penetration is the ideal choice for cardiac scanning as well as small animal abdominal scanning.