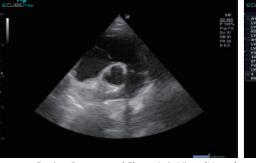

### High-performance with Clinical Versatility

h L3-12T Canine Liver Mass with C5-8NT

Canine Renal Color Perfusion with C5-8NT

Canine Parasternal Short Axis View (Heart)

with SP3-8

Canine M-Mode Measurement
for Fractional Shortening