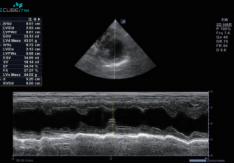

### High-performance with Clinical Versatility

h L3-12T Canine Liver Mass with C5-8NT

Canine Renal Color Perfusion with C5-8NT

Canine Parasternal Short Axis View (Heart)

with SP3-8

Canine M-Mode Measurement
for Fractional Shortening