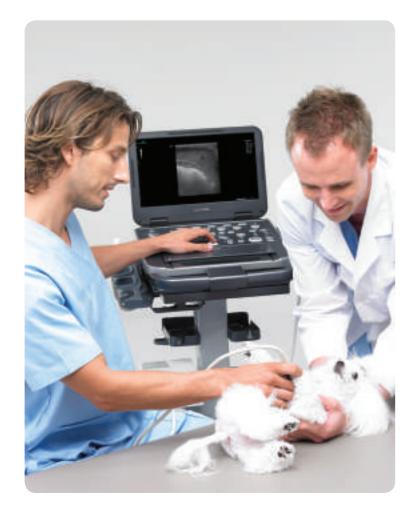

## Discover the Most Reliable and Durable Veterinary Ultrasound System for Companion Animals

The E-CUBE i7 offers a powerful and qualified system architecture and a user-optimized design with a unique sliding keyboard cover. It delivers remarkably excellent imaging performance from routine examinations to complex cardiac examinations at a veterinarian's office.