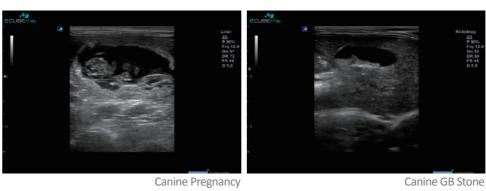

### **Outstanding transducers:**

Micro-convex, C5-8NT Phased array, SP3-8

The C5-8NT and SP3-8T providing high resolution and penetration is the ideal choice for cardiac scanning as well as small animal abdominal scanning.