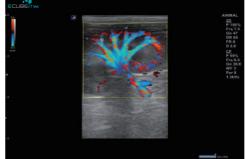

### High-performance with Clinical Versatility

h L3-12T Canine Liver Mass with C5-8NT

Canine Renal Color Perfusion with C5-8NT

Canine Parasternal Short Axis View (Heart)

with SP3-8

Canine M-Mode Measurement
for Fractional Shortening