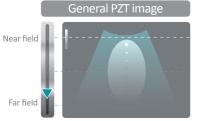

### Crystal Signature™:

High class single crystal transducer technology

ALPINION's Crystal Signature™ transducers improve penetration in difficult-to-image patients and to reduce clutter so clinicians can view fine structures in precise detail.