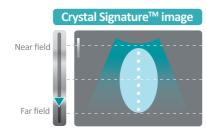

### Crystal Signature™:

High class single crystal transducer technology

ALPINION's Crystal Signature™ transducers improve penetration in difficult-to-image patients and to reduce clutter so clinicians can view fine structures in precise detail.