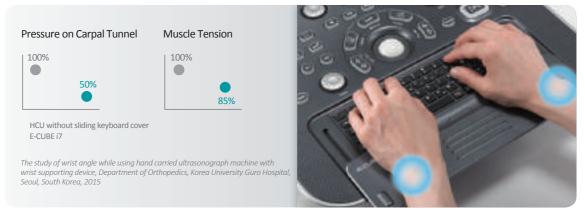

### **Sliding Keyboard Cover**

The E-CUBE i7's unique sliding keyboard cover and ergonomically located keyboard provide better support for the user's arms and wrists when typing. In addition to these benefits, the new cover design also prevents the keyboard from being contaminated by dust, gel, fluid, and blood.